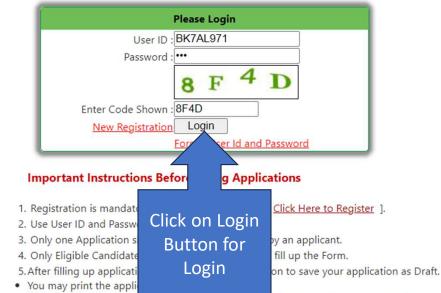

Please submit your application before the due date.

:: View Advertisement

:: Click Here to Apply

:: User Manual

- 5. After filling up application form click on submit button to save your application as Draft.
- You may print the application form as draft.
- Verify Your Entries Before Submitting finally, No modification can be made after final submission.
- Application ID will be generated after final submission.
- Only finally submitted application will be considered.
- 6. Print a Copy of Finally submitted Application Form.
- 7. Before Uploading Photo and Signature be sure that
- Photo size should be less than 50 kb. (Preferred Dimension : 200 x 230 px)
- Signature size should be less than 20 kb. (Preferred Dimension : 140 x 60 px)

- Verify Your Entries Before Submitting finally, No modification can be made after final submission.
- Application ID will be generated after final submission.
- Only finally submitted application will be considered.
- 6. Print a Copy of Finally submitted Application Form.
- 7. Before Uploading Photo and Signature be sure that
- Photo size should be less than 50 kb. (Preferred Dimension : 200 x 230 px)
- Signature size should be less than 20 kb. (Preferred Dimension : 140 x 60 px)