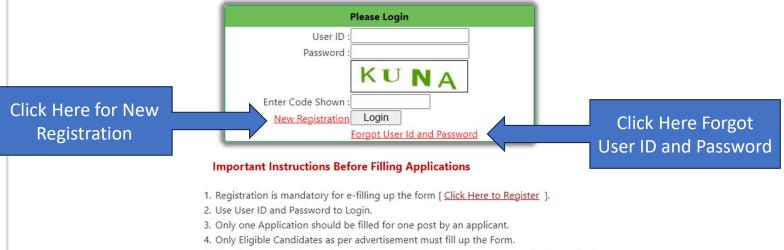

Please submit your application before the due date.

:: View Advertisement

:: Click Here to Apply

:: User Manual

- 5. After filling up application form click on submit button to save your application as Draft.
- You may print the application form as draft.
- Verify Your Entries Before Submitting finally, No modification can be made after final submission.
- Application ID will be generated after final submission.
- Only finally submitted application will be considered.
- 6. Print a Copy of Finally submitted Application Form.
- 7. Before Uploading Photo and Signature be sure that
- Photo size should be less than 50 kb. (Preferred Dimension : 200 x 230 px)
- Signature size should be less than 20 kb. (Preferred Dimension : 140 x 60 px)

- Verify Your Entries Before Submitting finally, No modification can be made after final submission.
- Application ID will be generated after final submission.
- Only finally submitted application will be considered.
- 6. Print a Copy of Finally submitted Application Form.
- 7. Before Uploading Photo and Signature be sure that
- Photo size should be less than 50 kb. (Preferred Dimension : 200 x 230 px)
- Signature size should be less than 20 kb. (Preferred Dimension : 140 x 60 px)