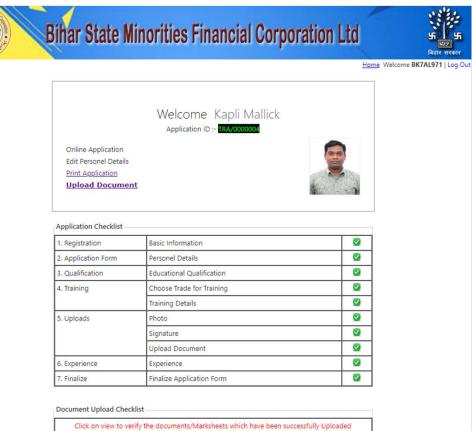

Home Welcome BK7AL971 | Log Out

|                       | Welcome | Kapli Mallick |
|-----------------------|---------|---------------|
| Online Application    |         |               |
| Edit Personel Details |         |               |
| Print Application     |         |               |
| Upload Document       |         |               |

#### Application Checklist

| Basic Information         | <b>Q</b>                                                                                                                                                                                 | Click on Personal Details for Enter Basic                                                                                                                                                |
|---------------------------|------------------------------------------------------------------------------------------------------------------------------------------------------------------------------------------|------------------------------------------------------------------------------------------------------------------------------------------------------------------------------------------|
| Personel Details          |                                                                                                                                                                                          |                                                                                                                                                                                          |
| Educational Qualification | •                                                                                                                                                                                        | Information's                                                                                                                                                                            |
| Choose Trade for Training | •                                                                                                                                                                                        |                                                                                                                                                                                          |
| Training Details          | •                                                                                                                                                                                        |                                                                                                                                                                                          |
| Photo                     | •                                                                                                                                                                                        |                                                                                                                                                                                          |
| Signature                 | •                                                                                                                                                                                        |                                                                                                                                                                                          |
| Upload Document           | •                                                                                                                                                                                        |                                                                                                                                                                                          |
| Experience                | •                                                                                                                                                                                        |                                                                                                                                                                                          |
| Finalize Application Form | •                                                                                                                                                                                        |                                                                                                                                                                                          |
|                           | Personel Details         Educational Qualification         Choose Trade for Training         Training Details         Photo         Signature         Upload Document         Experience | Personel Details         Educational Qualification         Choose Trade for Training         Training Details         Photo         Signature         Upload Document         Experience |

#### Document Upload Checklist

| Click on view to verify the documents/Marksheets which have been su | ccessfully Uploaded |
|---------------------------------------------------------------------|---------------------|
| Matric/10th Certificate / मैट्रिक/10वीं का प्रमाण पत्र              | View                |
| Intermediate/12th Mark sheet / इंटरमीडिएट/12वीं की मार्कशीट         | View                |
| Graduation Mark sheet / स्नातक मार्कशीट                             | View                |
| Experience Certificate / अनुभव प्रमाण पत्र                          | View                |
| Income Certificate / आस समाग सन                                     | View                |