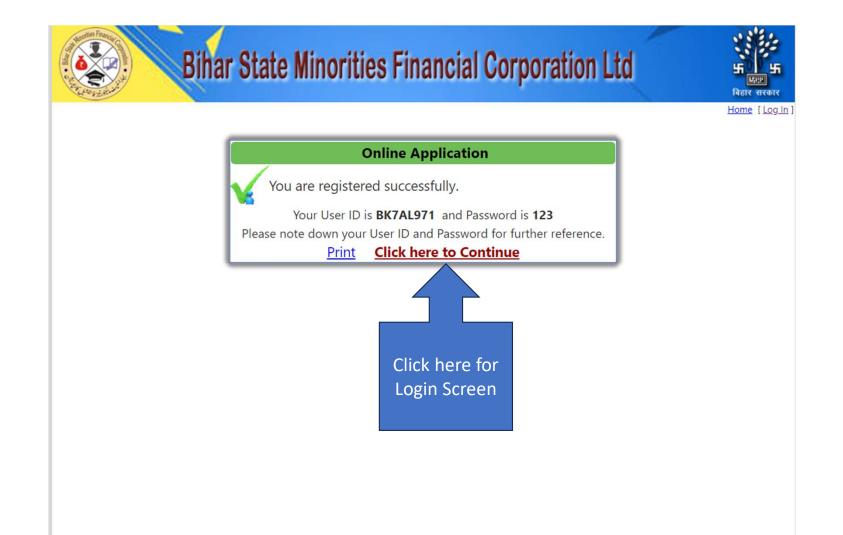

46

बिहार सरकार

|                           |                   | Re                               | gistra   | tion                                                                                                            |
|---------------------------|-------------------|----------------------------------|----------|-----------------------------------------------------------------------------------------------------------------|
|                           | Name :            | Kapli Mallick                    |          |                                                                                                                 |
|                           | Father's Name :   | s k sinha                        |          | # As in Matriculation Certificate(Do <b>not</b> use<br>title/salutation e.g. Mr./Ms./Sri/Smt. etc. before name) |
|                           | Date of Birth :   | 1-Jun-2002                       | P        |                                                                                                                 |
| D                         | omicile of Bihar: | Yes 🗸                            |          | Note :if yes, given Permanent Address                                                                           |
| Physical                  | lly Handicapped   |                                  |          | Note : if yes then submit an attested certificate of medical board                                              |
|                           | Gender :          | Male V                           |          |                                                                                                                 |
|                           | Email :           | kapil@gmail.com                  |          |                                                                                                                 |
|                           | Mobile No. :      | +91 - 9999999999                 |          |                                                                                                                 |
| C.                        | reate Password :  | •••                              |          |                                                                                                                 |
| Create Cor                | nfirm Password :  | •••                              |          |                                                                                                                 |
|                           | _                 | U7 N9                            |          |                                                                                                                 |
| ck on Register Button for | Code Shown :      | U7N9<br>Regis                    | ster     | Cancel                                                                                                          |
| Registration              |                   | Not <mark>e</mark> :- Fields mai | rked wit | h * are mandatory                                                                                               |
|                           |                   |                                  |          |                                                                                                                 |